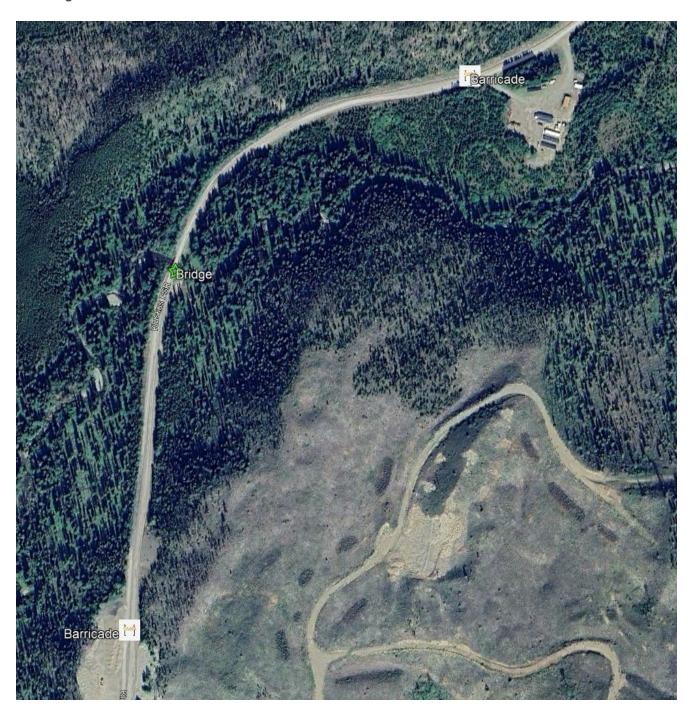

April 23, 2025

Attention: Road Users along the Kluskus FSR

Re: Kluskus temporary road closure to facilitate bridge maintenance at 143km

We are writing to provide a notification of a **temporary road closure** on the **Kluskus between 124.5km and 146km** to facilitate bridge maintenance at 143km. Work is scheduled to **begin at 7:00am on April 28** and is expected to be **completed by 6:00pm on April 30**. Signage indicating the planned closure is placed in multiple locations.